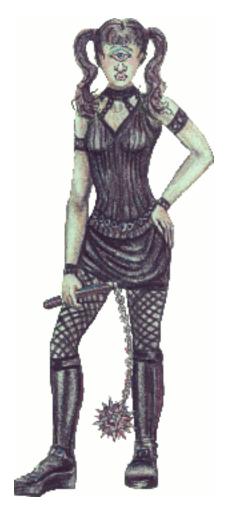

## Character Demographics

Gender: Female

Race: Human (sort of)

Class: Fighter

Occupation: Mercenary Fighter Alignment: chaotic neutral

Age: 30 Level: 8

Hit Points: 11
Additional\_information

Picture:

Addition/Anlomian/Inverimetri/Onreepwoods/RolePlaying/V3.0/RolePlayingDB3/SampleData/freda.rpg Page 2 Back Story:

Due to her unusual one eye and tusked appearence, players might need to roll 1d6 vs fear

(aka Mistress Freda, Nasty Freda, Mistress One Eye) is a Mercenary Fighter, available to

Her prefered weapon is a special mace (+5). She has a rather nasty personallity and wil